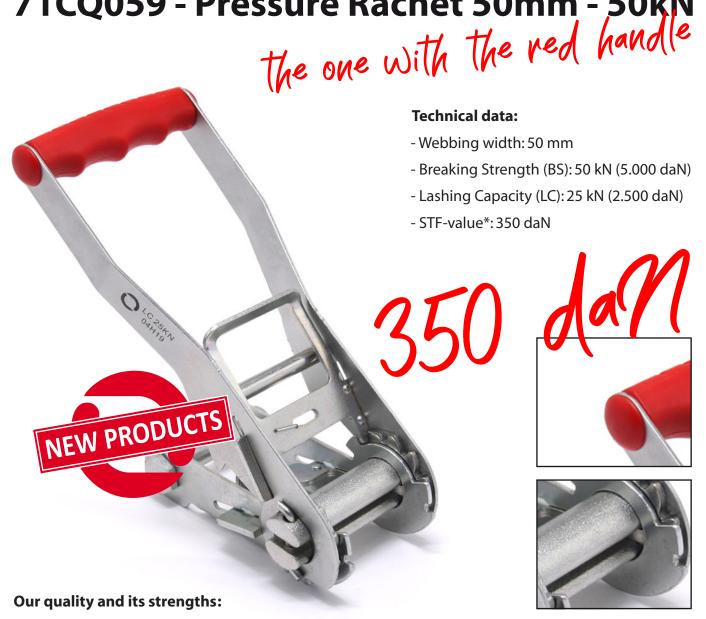

## 71CQ059 - Pressure Rachet 50mm - 50kN

- Ergonomically shaped, red handle
- No rivets or end caps on the handle prevent the risk of injury
- Band take-up shaft made of very high quality steel with anti-slip (AS)
- Disc and sprocket combined, no additional disc required
- Specially shaped sprocket for better stability of the belt take-up shaft
- Including lever lock, optimized movement
- Specially durable KOsil coating: increased resistance to RR according to ISO 9227 NSS test
- Best price/performance ratio
- Quality at the highest level, guaranteed by ISO 9001 and ISO 14001
- Multiple times tested according to DIN EN 12195-2.
- \* The STF value we specify for pull and pressure ratchets is for guidance only.