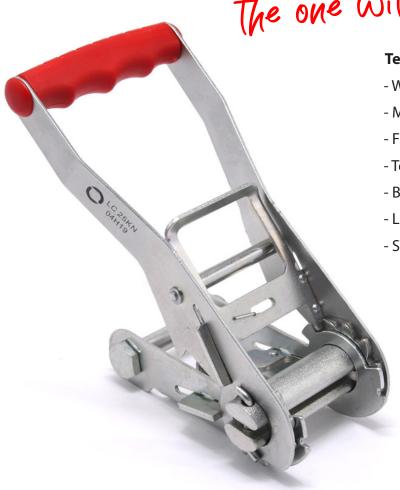

## 71CQ050 - Pressure Rachet 50mm - 50kN the one with the red handle

## **Technical data:**

- Webbing width: 50 mm
- Material: High tensile steel
- Finishing: chromated KOsil
- Tested according: DIN EN 12195-2
- Breaking Strength (BS): 50 kN (5.000 daN)
- Lashing Capacity (LC): 25 kN (2.500 daN)
- STF-value: 250 1.250 daN

## Our quality and its strengths:

- Ergonomically shaped, red handle
- No rivets or end caps on the handle prevent the risk of injury
- Band take-up shaft made of very high quality steel with anti-slip (AS)
- Disc and sprocket combined, no additional disc required
- Specially shaped sprocket for better stability of the belt take-up shaft
- Including lever lock, optimized movement
- Specially durable KOsil coating: increased resistance to RR according to ISO 9227 NSS test
- Best price/performance ratio
- Quality at the highest level, guaranteed by ISO 9001 and ISO 14001
- Multiple times tested according to DIN EN 12195-2, system certified by TÜV and DGUV