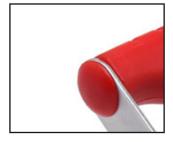

## Our quality and its strengths:

- Ergonomically shaped, red handle
- No rivets or end caps on the handle prevent the risk of injury
- Band take-up shaft made of very high quality steel with anti-slip (AS)
- Disc and sprocket combined, no additional disc required
- Specially shaped sprocket for better stability of the belt take-up shaft
- Including lever lock, optimized movement
- Specially durable KOsil coating: increased resistance to RR according to ISO 9227 NSS test
- Best price/performance ratio
- Quality at the highest level, guaranteed by ISO 9001 and ISO 14001
- Multiple times tested according to DIN EN 12195-2, system certified by TÜV and DGUV