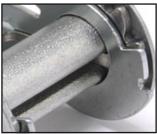

## Our quality and its strengths:

- Ergonomically shaped, red handle
- No rivets or end caps on the handle prevent the risk of injury
- Band take-up shaft made of very high quality steel with anti-slip (AS)
- Disc and sprocket combined, no additional disc required
- Specially shaped sprocket for better stability of the belt take-up shaft
- Including lever lock, optimized movement
- Specially durable KOsil coating: increased resistance to RR according to ISO 9227 NSS test
- Best price/performance ratio
- Quality at the highest level, guaranteed by ISO 9001 and ISO 14001
- Multiple times tested according to DIN EN 12195-2, system certified by TÜV and DGUV