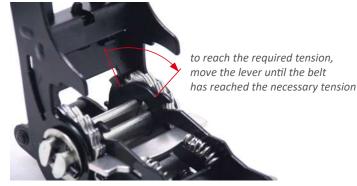

**Technical data:** - Tested according: DIN EN 12195-2

- Standard Tension Force (STF): 250- 1.250 daN

- Breaking Strength (BS): 50 kN - Lashing Capacity (LC): 25 kN

ABS-Pull ratchet open - clamp position (position - secure load) To reach each position, you have to pull the lever