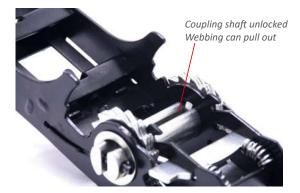

ABS-Pull ratchet - position open (load unlock) To reach each position, you have to open competely the lever all the way

KONNEX B.V. Gezellenstraat 7

NL-3861 RD Nijkerk +31 33 2464128 info@konnexgroup.nl