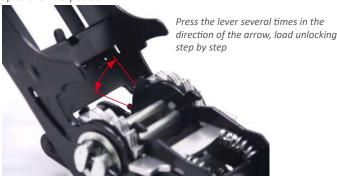

## Lever with safety device for 50 mm webbing- RAL9005 (black) | ABS function – Active Brake System

ABS-Pull ratchet 71CSQ063

ABS-Pull ratchet - closed (delivery condition)

ABS-Pull ratchet - ABS position (position - secure load) To release the system step by step, you have to pull the lever up to the ABS-position