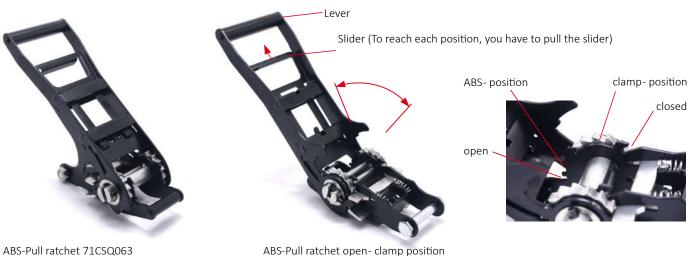

## Lever with safety device for 50 mm webbing- RAL9005 (black) | ABS function – Active Brake System

ABS-Pull ratchet 71CSQ063

ABS-Pull ratchet - closed (delivery condition)

ABS-Pull ratchet - ABS position (position - secure load) To release the system step by step, you have to pull the lever up to the ABS-position

**Technical data:** - Tested according: DIN EN 12195-2

- Standard Tension Force (STF): 250- 1.250 daN

- Breaking Strength (BS): 50 kN - Lashing Capacity (LC): 25 kN

ABS-Pull ratchet open - clamp position (position - secure load) To reach each position, you have to pull the lever